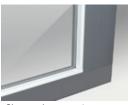

### **SPECIFICATIONS**

- Stylish 2" aluminum stiles with a tongue-and-groove rail frame construction provides a superior joint strength
- 4" top and bottom rail and 2" intermediate rails create additional perimeter strength
- Extrusions feature a closed construction for a rigid frame
- Available in clear anodized or white optional powder coating available in a multitude of colors
- · Hidden through-bolt assembly insures maximum structural integrity
- Optional aluminum panels may be specified to create solid sections and are available as insulated or non-insulated
- Glazing options are 1/8" plain, tinted or frosted (DSB), 1/8" (polycarbonate), 1/4" (tempered) or 7/16" (insulated non-tempered or tempered) glass
- 1/8" plain glass is standard
- · Each full-view section utilizes white or black retainers
- Heavy-duty 14 gauge hinges offer stability and longer life
- Long-lasting 10 ball rollers assure consistent, efficient operation
- Bottom U-shaped astragal is standard