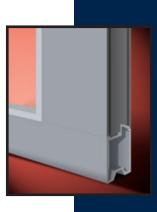

## DOOR

constructed aluminum extrusions, assembled with hidden through-bolts for maximum structural rigidity

All information presented is based on the specifications and features available at the time of printing and is subject to change without notice.