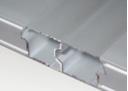

### **FEATURES**

Available in 1/8" non-insulated or 7/16" insulated glass.

Glass replacement is easy using removable inside retainers.

Section joints are tongueand-groove for a superior weatherseal.

3/8" insulation available with aluminum panels.

### **SPECIFICATIONS**

- Stylish 2" aluminum stiles with a tongue-and-groove rail frame construction provides a superior joint strength
- 4" top and bottom rail and 2" intermediate rails create additional perimeter strength
- Extrusions feature a closed construction for a rigid frame
- Available in clear anodized or white optional powder coating available in a multitude of colors
- · Hidden through-bolt assembly insures maximum structural integrity
- Optional aluminum panels may be specified to create solid sections and are available as insulated or non-insulated
- Glazing options are 1/8" plain, tinted or frosted (DSB), 1/8" (polycarbonate), 1/4" (tempered) or 7/16" (insulated non-tempered or tempered) glass
- 1/8" plain glass is standard
- · Each full-view section utilizes white or black retainers
- Heavy-duty 14 gauge hinges offer stability and longer life
- Long-lasting 10 ball rollers assure consistent, efficient operation
- Bottom U-shaped astragal is standard